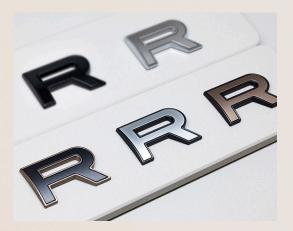

## EXTERIOR JEWELLERY

SV Bespoke's craftsmanship is exemplified by the Range Rover bonnet and tailgate script, which is available in precious metal finishes including 24ct gold.