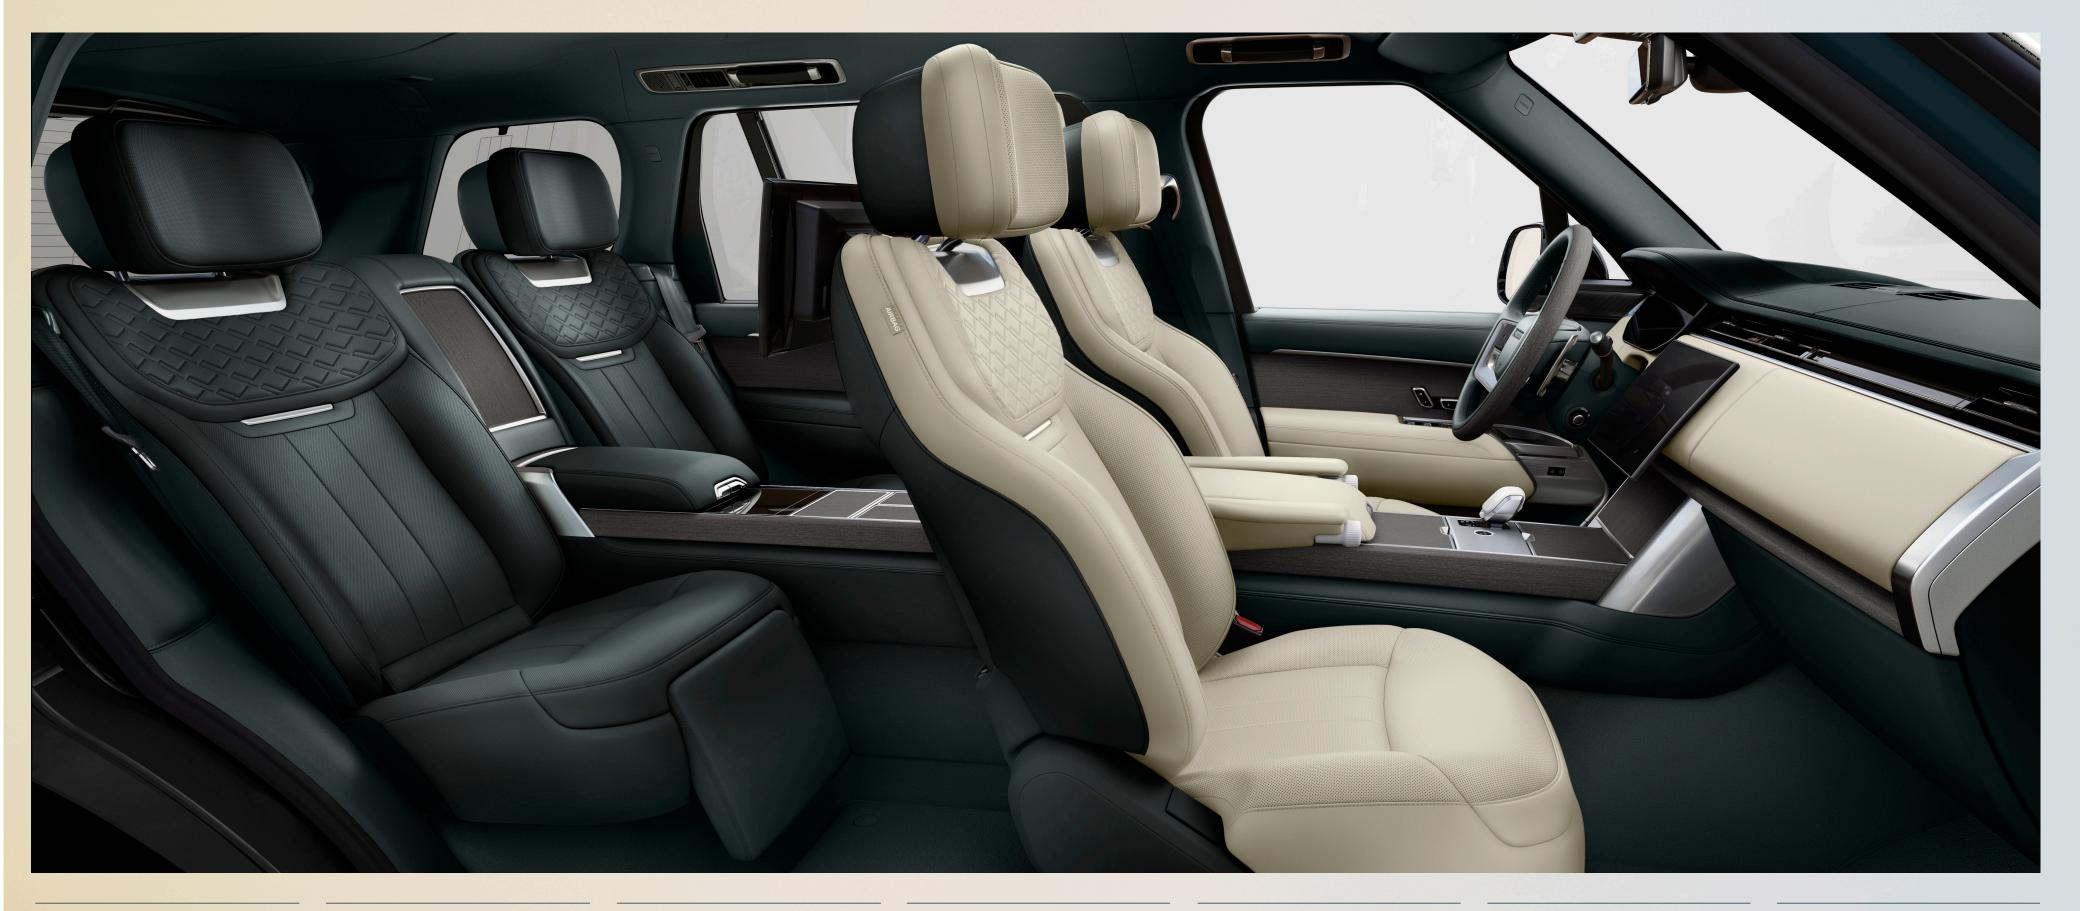

### TRANQUIL SANCTUARY

SV Bespoke gives clients the freedom to create a unique interior by combining different upholstery, stitching, veneer and trim options.

### FINEST MATERIALS

Inside, responsibly-sourced wood veneers complement the finest leathers, reduced waste textiles and, exclusively on Range Rover SV, smooth ceramic.

### PERSONAL TOUCH

With clients able to specify personalised tread plates and embroidery, each Range Rover curated through SV Bespoke is as unique as its creator.